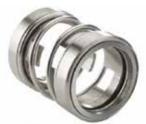

**Balanced Seal** 

Non-Pusher Seal

**Unbalanced Seal** 

Conventional Seal

**Pusher Seal** 

Cartridge Seal