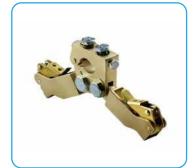

## **CARBON BRUSH HOLDER**

#### **FLANGE BRUSH HOLDERS**

Simple and multiple of flange brush holders out of bass plate gravity die casting, different pressure elements.