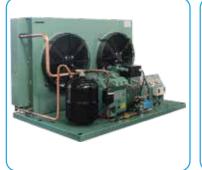

#### **HVAC Solutions**

Crown Industrial Services also undertakes various services related to preventive and breakdown maintenance for HAVC Pumps, PACU, AHU, Chillers, and cooling towers.

Whether you need regular maintenance or a major repair job, we can help you get the job done right the first time. Our goal is to keep your machinery running smoothly so that you can get back to your business quickly and easily. Come visit us today and let us take care of all your mechanical

## **HVAC MAINTANCE**

We do maintenance and engage PPM contracts for all kind of Chillers starting from 100 ton to 10,000 tons, Air Handling Units, Package Units, Fan Coil Units, Duct Split and Split Units, Boilers, Chilled Water Pumps, Heat Exchangers etc.

Our Service Will Cover Repair, Maintance, Retrofit and Supply of OEM Equipment, Spare parts or Replacement parts as per customer's budget.