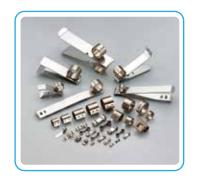

## **CARBON BRUSH HOLDER**

#### **FLANGE BRUSH HOLDERS**

Simple and multiple of flange brush holders out of bass plate gravity die casting, different pressure elements.

## **MULTI BRUSH HOLDERS**

More company designed as single holders, starter commutator possible, attachment slot before the brush boxes.

#### **ROW HOLDERS WITH WEAR LEVELING**

Application preferably for row holders, pressure balance at a row holder by means of a directed counter acting force by a spring forced frame, extension of the brush service life.