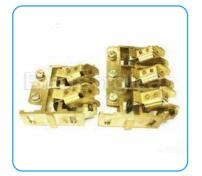

## **CARBON BRUSH HOLDER**

## **MULTI BRUSH HOLDERS**

More company designed as single holders, starter commutator possible, attachment slot before the brush boxes.